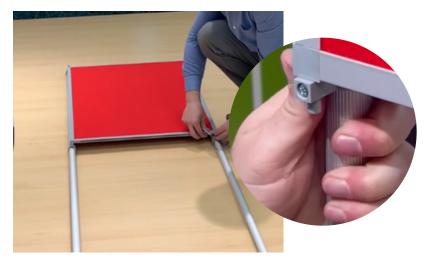

## go displays

**Step 4**Using the secured clips at the top of the pole, slot the clip into the top of the display board on both sides.

**Step 5**Slide the bottom clips until they reach the bottom of the display board. Slot into the bottom of the board and screw into place.

**Step 6**Repeat the process to ensure all 4 clips have been clipped into the board and the screws have been tightened to the pole.