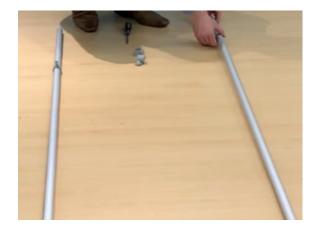

Complete for both poles & bases.

**Step 2**Lay the pole down and slide 1 clip down each pole, right down to the base.

**Step 3**Fix the other 2 clips to the top of each pole with the screw located at the side. This will secure the clip at this height.