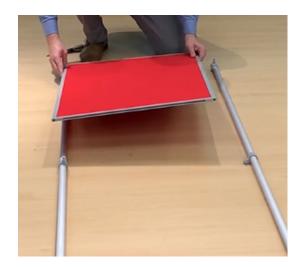

## go displays

**Step 4**Using the secured clips at the top of the pole, slot the clip into the top of the display board on both sides.

**Step 5**Slide the bottom clips until they reach the bottom of the display board. Slot into the bottom of the board and screw into place.