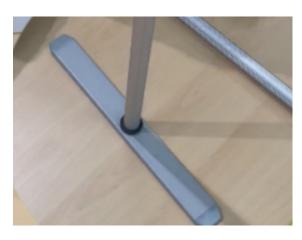

## **Panelfix Display Board**

Scan our QR code to view the full assembly video

You'll receive loop nylon panels, poles and bases.

**Step 1**Take 1 base and pole and screw the pole into the base until tight and secure.

Complete for both poles & bases.

**Step 2**Lay the pole down and slide 1 clip down each pole, right down to the base.

**Step 3**Fix the other 2 clips to the top of each pole with the screw located at the side. This will secure the clip at this height.