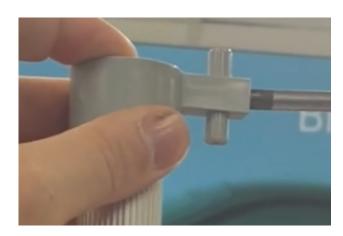

Complete for both poles & bases.

**Step 2**Lay the pole down and slide 1 clip down each pole, right down to the base.

**Step 3**Fix the other 2 clips to the top of each pole with the screw located at the side. This will secure the clip at this height.

## go displays

**Step 4**Using the secured clips at the top of the pole, slot the clip into the top of the display board on both sides.

**Step 5**Slide the bottom clips until they reach the bottom of the display board. Slot into the bottom of the board and screw into place.