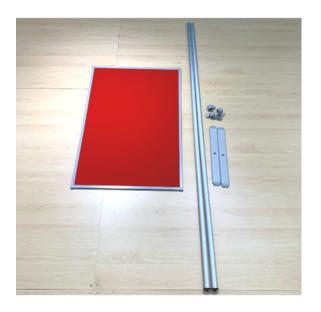

## **Panelfix Display Board**

Scan our QR code to view the full assembly video

You'll receive loop nylon panels, poles and bases.

**Step 1**Take 1 base and pole and screw the pole into the base until tight and secure.